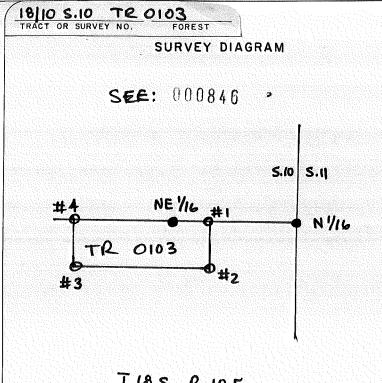

CORNER RECORD FILE GUIDE-(Metes & Bounds Surveys)

GPO 922-851

7100-56 (REV. 3/67)

|                                                               | TR 0103                                                                                                          |
|---------------------------------------------------------------|------------------------------------------------------------------------------------------------------------------|
| USDA-FOREST SERVICE Index File No. T 18 S. R. 10 E. Merid. WM | R.D. Bend County Deschutes  CORNER RECORD (SEARCH)  Survey No. 000 846 Cor. 11 1 1 1 1 1 1 1 1 1 1 1 1 1 1 1 1 1 |
| CORNER DIAGRAM                                                | DESCRIBE CORNER MONUMENT FOUND                                                                                   |
| PUT #1                                                        |                                                                                                                  |
| N IR Olds                                                     | DESCRIBE BEARING TREES OR OTHER OFFICIAL ACCESSORIES FOUND                                                       |
| NESL                                                          |                                                                                                                  |
| 18/10 5.10                                                    |                                                                                                                  |
| PHOTO IDENTIFICATION DATA Photo No Filed At.                  |                                                                                                                  |
| Object Ident                                                  | DESCRIBE CORNER LOCATION RELATIVE TO NEAR-BY FEATURES, ALSO HOW TO REACH CORNER                                  |
| PLANE COORDINATE POSITION DATA State Zone                     |                                                                                                                  |
|                                                               |                                                                                                                  |
| YEstab. By                                                    |                                                                                                                  |
| Signature<br>Tom Miller                                       | Title Division Headquarters Date FS-7100-52 (3/68) PLS SO 12/87                                                  |

<u>12</u> 13

Cor.

TR 0103

| WSDA FOREST SERVICE                                                | TR 0103                                                                             |
|--------------------------------------------------------------------|-------------------------------------------------------------------------------------|
| Index File No.  T 18 S. R. 10 E.                                   | CORNER RECORD (SEARCH) Tract or Survey No. 100846 No. #2  R.D. Bend County Deschots |
| Merid. WM                                                          | N.F. Deschites State OR                                                             |
| CORNER DIAGRAM TIBS RIOE 5.10                                      | DESCRIBE CORNER MONUMENT FOUND                                                      |
| N TR 0103                                                          | DESCRIBE BEARING TREES OR OTHER OFFICIAL ACCESSORIES FOUND                          |
| PHOTO IDENTIFICATION DATA Photo No.                                |                                                                                     |
| Filed AtObject IdentIdent. By                                      | DESCRIBE CORNER LOCATION RELATIVE TO NEAR-BY FEATURES, ALSO HOW TO REACH CORNER     |
| PLANE COORDINATE POSITION DATA  State Zone  X Y Estab. By Agency 8 |                                                                                     |
| Signature TOM Miller                                               | Title Division Headquarters Date FS-7100-52 (3/68) PUS CS SO 12/87                  |

|                                                                  | TR 0103                                                                         |
|------------------------------------------------------------------|---------------------------------------------------------------------------------|
| Index File No.                                                   | CORNER RECORD (SEARCH) Tract or U 0 0 8 4 6 Cor. #3                             |
| 1.7 84                                                           | R.D. Bend County Deschutes  N.F. Deschutes State OR                             |
| Merid. CORNER DIAGRAM                                            | DESCRIBE CORNER MONUMENT FOUND                                                  |
| TR 0103                                                          | DESCRIBE BEARING TREES OR OTHER OFFICIAL ACCESSORIES FOUND                      |
| PHOTO IDENTIFICATION DATA Photo No. Filed At.                    |                                                                                 |
| Object IdentIdent. By                                            | DESCRIBE CORNER LOCATION RELATIVE TO NEAR-BY FEATURES, ALSO HOW TO REACH CORNER |
| PLANE COORDINATE POSITION DATA  State Zone  X Y Estab. By Agency |                                                                                 |
| Signature<br>Tom Miller                                          | Title Division Headquarters Date FS-7100-52 (3/68) PLS CS SD /2/87              |